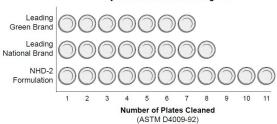

### **PERFORMANCE**

Comparing the Plate Count of Different Dish Brands

Comparison of the Number of Plates Washed by Different Hand Dish Detergents